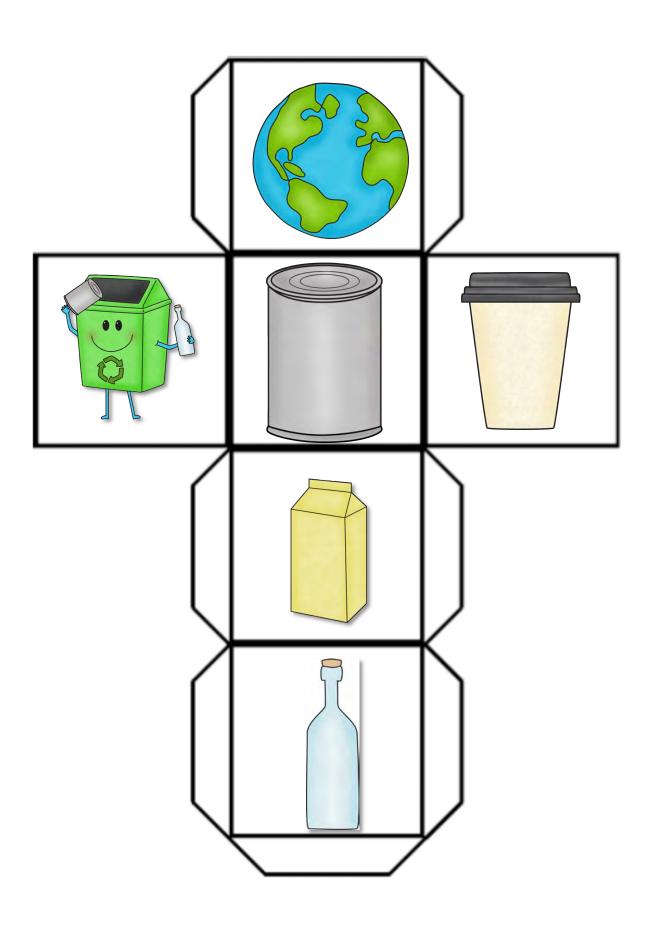

#### Earth Day Graphing

**Directions:** Cut out and assemble the die on the following page. Roll the die, and color in one space for each picture rolled. Continue until one column reaches 10.

| 10 | 10 | 10  | 10 | 10  | 10 |  |
|----|----|-----|----|-----|----|--|
| 9  | 9  | 9   | 9  | 9   | 9  |  |
| 8  | 8  | 8   | 8  | 8   | 8  |  |
| 7  | 7  | 7   | 7  | 7   | 7  |  |
| 6  | 6  | 6   | 6  | 6   | 6  |  |
| 5  | 5  | 5 5 |    | 5 5 |    |  |
| 4  | 4  | 4   | 4  | 4   | 4  |  |
| 3  | 3  | 3   | 3  | 3   | 3  |  |
| 2  | 2  | 2   | 2  | 2   | 2  |  |
| 1  | 1  | 1 1 |    | 1   | 1  |  |
|    |    |     |    |     |    |  |