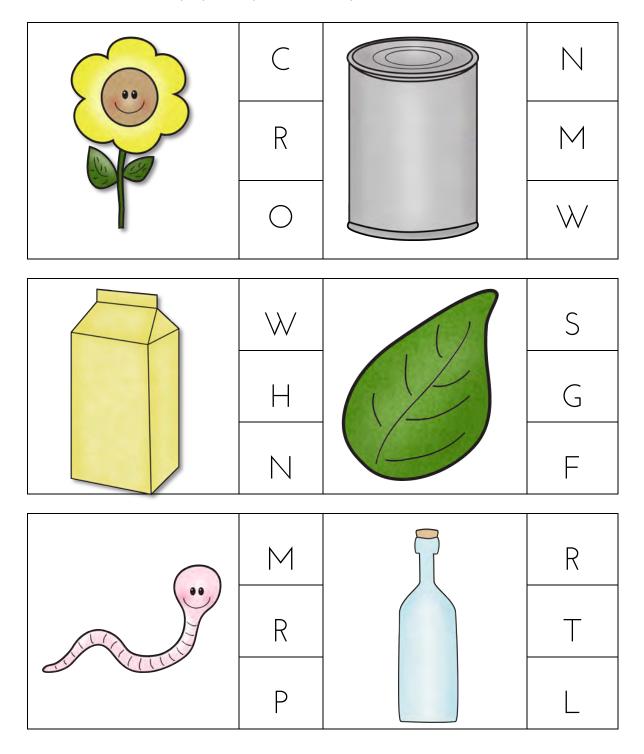

Questions or concerns? Contact me at tara@embarkonthejourney.com .

Beginning Sounds
Directions: Cut out and laminate the cards below. Discuss the picture on each card focusing on the beginning sound of each. Have student attach a paper clip or clothespin on the correct letter.