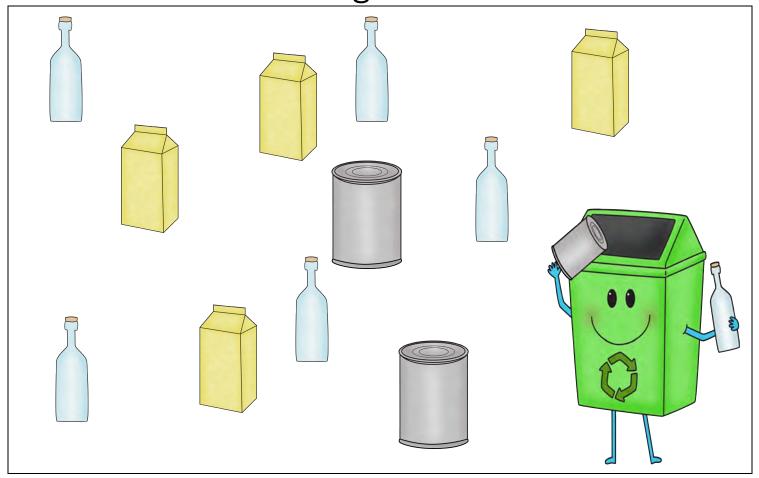

#### Counting Practice

Count the items above. Circle the correct number below.

| Count | 1 | 2 | 3 | 4 | 5 |
|-------|---|---|---|---|---|
|       | 1 | 2 | 3 | 4 | 5 |
|       | 1 | 2 | 3 | 4 | 5 |