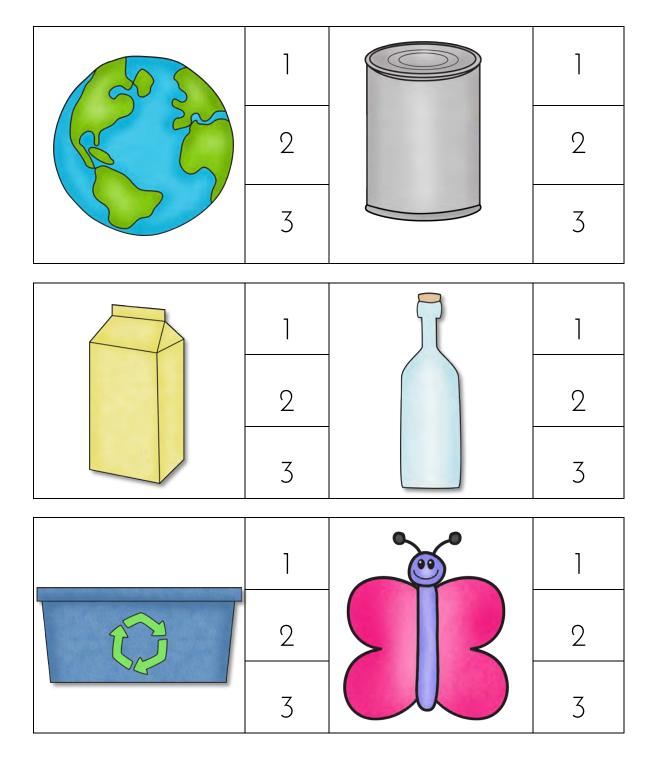

#### Earth Day Graphing

**Directions:** Cut out and assemble the die on the following page. Roll the die, and color in one space for each picture rolled. Continue until one column reaches 10.

| 10 | 10 | 10  | 10 | 10  | 10 |  |
|----|----|-----|----|-----|----|--|
| 9  | 9  | 9   | 9  | 9   | 9  |  |
| 8  | 8  | 8   | 8  | 8   | 8  |  |
| 7  | 7  | 7   | 7  | 7   | 7  |  |
| 6  | 6  | 6   | 6  | 6   | 6  |  |
| 5  | 5  | 5 5 |    | 5 5 |    |  |
| 4  | 4  | 4   | 4  | 4   | 4  |  |
| 3  | 3  | 3   | 3  | 3   | 3  |  |
| 2  | 2  | 2   | 2  | 2   | 2  |  |
| 1  | 1  | 1 1 |    | 1   | 1  |  |
|    |    |     |    |     |    |  |