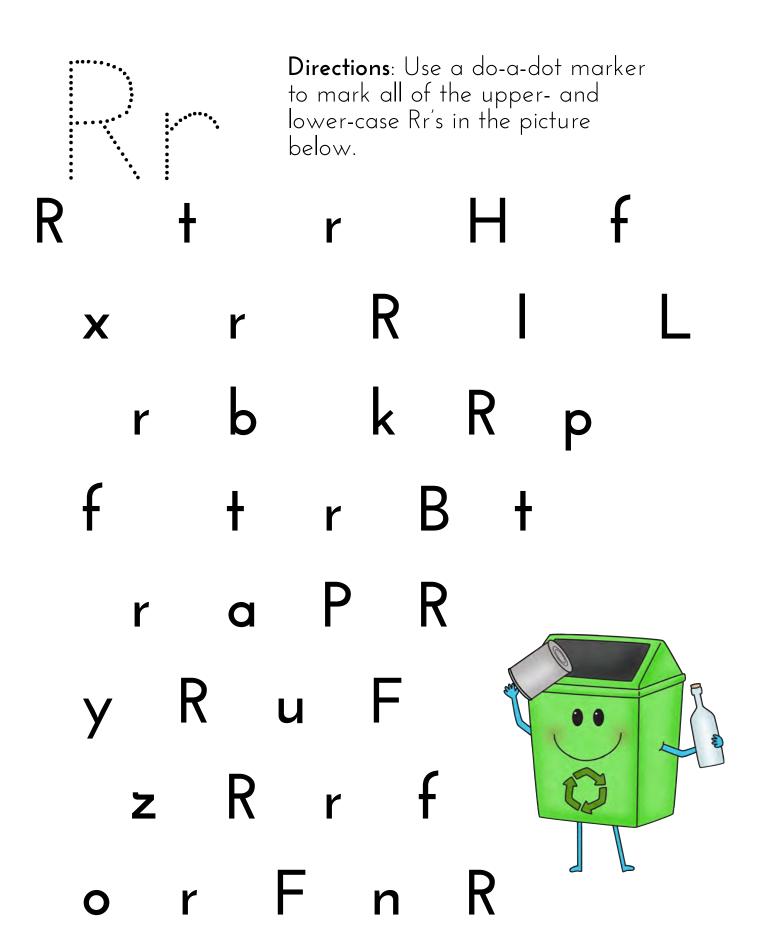

Questions or concerns? Contact me at tara@embarkonthejourney.com .

Beginning Sounds
Directions: Cut out and laminate the cards below. Discuss the picture on each card focusing on the beginning sound of each. Have student attach a paper clip or clothespin on the correct letter.