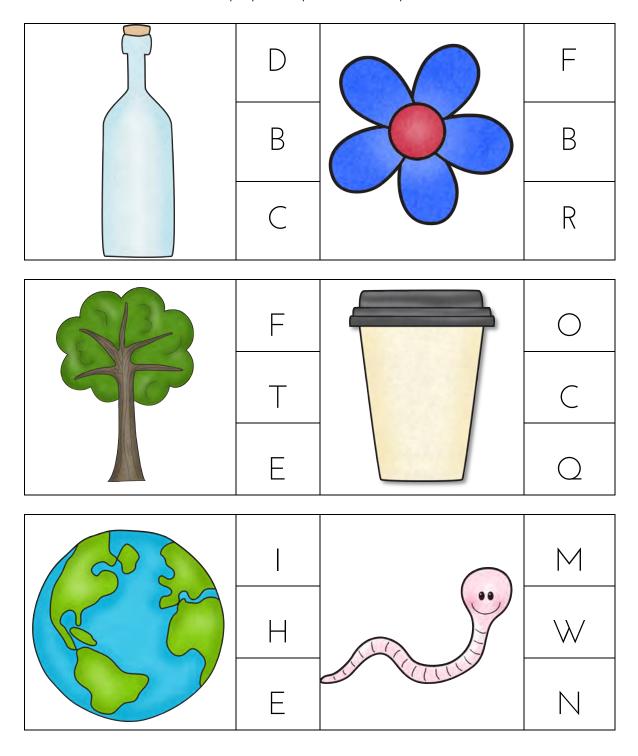

How Many Syllables?
Directions: Cut out and laminate the cards below. Discuss the picture on each card focusing on the counting the syllables of each. Have student attach a paper clip or clothespin on the correct number.